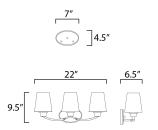

### **MEASUREMENTS**

DIMENSION : 22" W x 9.5" H x 6.5" Ext **BACK PLATE** : 7" W x 4.5" H x 7" HCO

HANGING WEIGHT : 4.51 lb