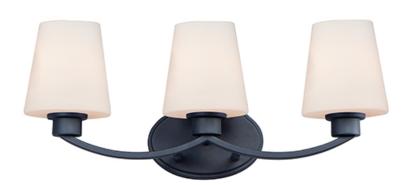

## **PRODUCT DESCRIPTION**

Graceful arcs of rectangular tubing transition to round cups that support tapered Satin White glass shades creating a crisp and clean transitional design. The frame is finished in your choice of Satin Nickel or Black which bridges modern and transitional design aesthetics.

## **FINISHES OPTION**

Satin Nickel (SN)

## **GLASS**

Satin White SW