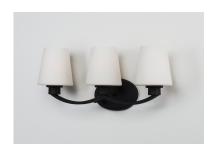

## **PRODUCT DESCRIPTION**

Graceful arcs of rectangular tubing transition to round cups that support tapered Satin White glass shades creating a crisp and clean transitional design. The frame is finished in your choice of Satin Nickel or Black which bridges modern and transitional design aesthetics.

## **FINISHES OPTION**

Satin Nickel (SN)

## **GLASS**

Satin White SW